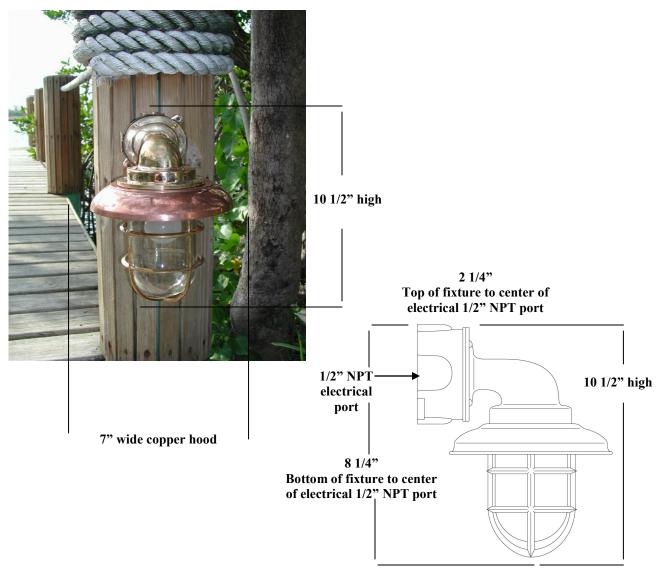

## **Medium Passageway Light with Copper Hood**

Medium 90 degree heavy solid <u>Bronze</u> Passageway ship's light! This light weighs approximately 9 pounds and was used to light up ship's hallways. The heavy bronze lights have a heavy bronze cage that spins off and the extra thick glass globe also spins off to access the light bulb. The light is approx 10 1/2" high and 7" wide (copper ring) and 9 1/4" deep. Copper trim ring is included.